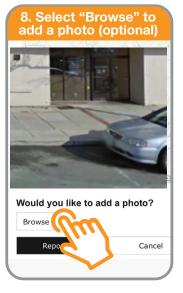

## How to Report an Issue to the City of Guelph

Your Downtown Guelph Business Association has been working with staff at The City of Guelph to make it as easy as possible for business owners to report issues. We've put together this guide showing how to easily report any non-emergency issues related to City of Guelph services. Services include but are not limited to Parking, Garbage and Recycling and Property Standards. Just

follow the nine easy steps on your mobile phone, tablet or desktop computer. You can report issues 24 hours a day, 7 days a week!

To find our more about how the DGBA is helping business in the downtown core, visit **DowntownGuelph.com** 