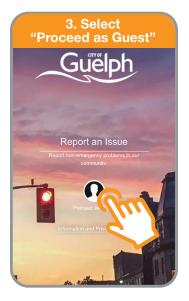

## How to Report an Issue to the City of Guelph

Your Downtown Guelph Business Association has been working with staff at The City of Guelph to make it as easy as possible for business owners to report issues. We've put together this guide showing how to easily report any non-emergency issues related to City of Guelph services. Services include but are not limited to Parking, Garbage and Recycling and Property Standards. Just

follow the nine easy steps on your mobile phone, tablet or desktop computer. You can report issues 24 hours a day, 7 days a week!

To find our more about how the DGBA is helping business in the downtown core, visit **DowntownGuelph.com** 