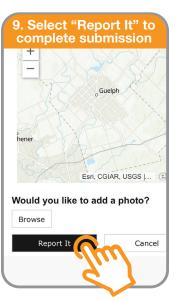

## How to Report an Issue to the City of Guelph

Your Downtown Guelph Business Association has been working with staff at The City of Guelph to make it as easy as possible for business owners to report issues. We've put together this guide showing how to easily report any non-emergency issues related to City of Guelph services. Services include but are not limited to Parking, Garbage and Recycling and Property Standards. Just

follow the nine easy steps on your mobile phone, tablet or desktop computer. You can report issues 24 hours a day, 7 days a week!

To find our more about how the DGBA is helping business in the downtown core, visit **DowntownGuelph.com** 