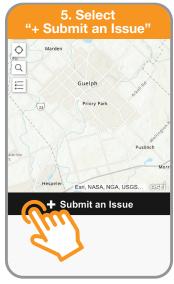

## How to Report an Issue to the City of Guelph

Your Downtown Guelph Business Association has been working with staff at The City of Guelph to make it as easy as possible for business owners to report issues. We've put together this guide showing how to easily report any non-emergency issues related to City of Guelph services. Services include but are not limited to Parking, Garbage and Recycling and Property Standards. Just

follow the nine easy steps on your mobile phone, tablet or desktop computer. You can report issues 24 hours a day, 7 days a week!

To find our more about how the DGBA is helping business in the downtown core, visit **DowntownGuelph.com** 