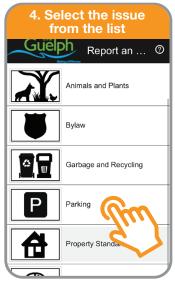

## How to Report an Issue to the City of Guelph

Your Downtown Guelph Business Association has been working with staff at The City of Guelph to make it as easy as possible for business owners to report issues. We've put together this guide showing how to easily report any non-emergency issues related to City of Guelph services. Services include but are not limited to Parking, Garbage and Recycling and Property Standards. Just

follow the nine easy steps on your mobile phone, tablet or desktop computer. You can report issues 24 hours a day, 7 days a week!

To find our more about how the DGBA is helping business in the downtown core, visit **DowntownGuelph.com** 