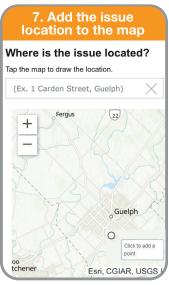

## How to Report an Issue to the City of Guelph

Your Downtown Guelph Business Association has been working with staff at The City of Guelph to make it as easy as possible for business owners to report issues. We've put together this guide showing how to easily report any non-emergency issues related to City of Guelph services. Services include but are not limited to Parking, Garbage and Recycling and Property Standards. Just

follow the nine easy steps on your mobile phone, tablet or desktop computer. You can report issues 24 hours a day, 7 days a week!

To find our more about how the DGBA is helping business in the downtown core, visit **DowntownGuelph.com** 