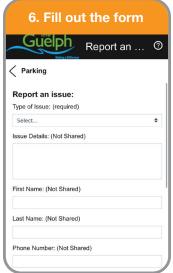

## How to Report an Issue to the City of Guelph

Your Downtown Guelph Business Association has been working with staff at The City of Guelph to make it as easy as possible for business owners to report issues. We've put together this guide showing how to easily report any non-emergency issues related to City of Guelph services. Services include but are not limited to Parking, Garbage and Recycling and Property Standards. Just

follow the nine easy steps on your mobile phone, tablet or desktop computer. You can report issues 24 hours a day, 7 days a week!

To find our more about how the DGBA is helping business in the downtown core, visit **DowntownGuelph.com** 