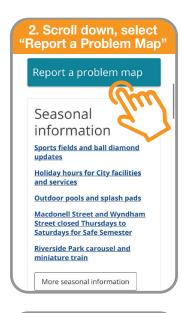

## How to Report an Issue to the City of Guelph

Your Downtown Guelph Business Association has been working with staff at The City of Guelph to make it as easy as possible for business owners to report issues. We've put together this guide showing how to easily report any non-emergency issues related to City of Guelph services. Services include but are not limited to Parking, Garbage and Recycling and Property Standards. Just

follow the nine easy steps on your mobile phone, tablet or desktop computer. You can report issues 24 hours a day, 7 days a week!

To find our more about how the DGBA is helping business in the downtown core, visit **DowntownGuelph.com** 